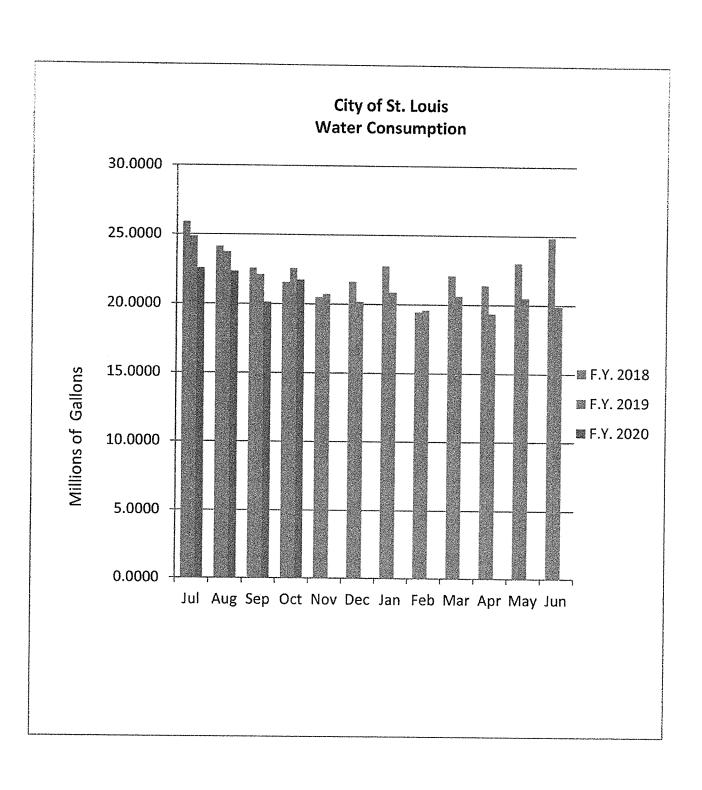

|                              | 55.23%                 |





## St Louis EO Report



District: St Louis

|                                                    |                       | St       | Louis Summa | iry       |                  |            |             |
|----------------------------------------------------|-----------------------|----------|-------------|-----------|------------------|------------|-------------|
| Program                                            | Applications<br>Count | kWh Goal | kWh Savings | % to Goal | Incentive Budget | Incentives | % to Budget |
| C&I                                                | 11                    | 137,478  | 122,086     | 88.80%    | \$20,709         | \$8,730    | 42.15%      |
| MPPA - Custom Program -<br>2019                    | 2                     | 46,368   | 1,342       |