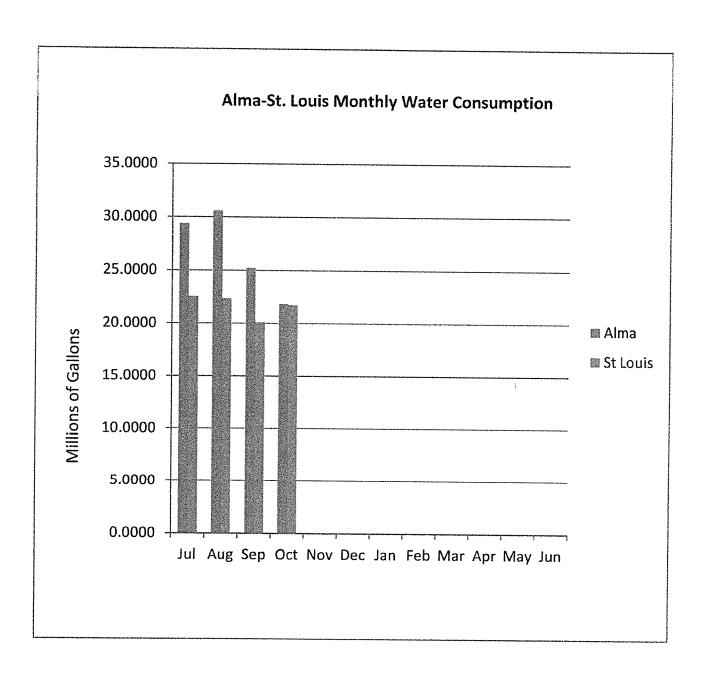

|                              | 55.23%                 |





## St Louis EO Report



District: St Louis

|                                                    |                       | St       | Louis Summa | iry       |                  |            |             |
|----------------------------------------------------|-----------------------|----------|-------------|-----------|------------------|------------|-------------|
| Program                                            | Applications<br>Count | kWh Goal | kWh Savings | % to Goal | Incentive Budget | Incentives | % to Budget |
| C&I                                                | 11                    | 137,478  | 122,086     | 88.80%    | \$20,709         | \$8,730    | 42.15%      |
| MPPA - Custom Program -<br>2019                    | 2                     | 46,368   | 1,342       | 2